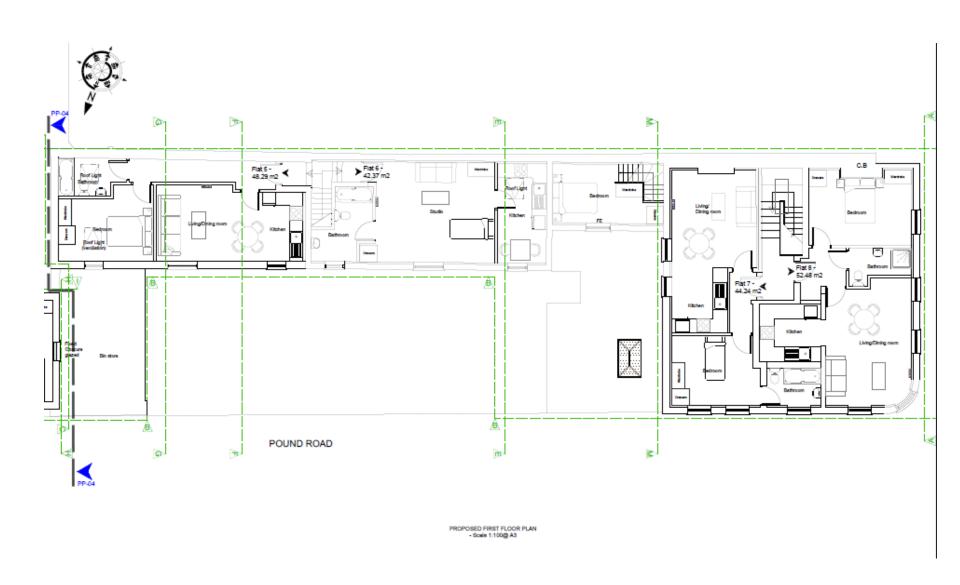

BROBOSED OROUND ELOOP BLAN

PROPOSED NEW BUILD AT THE REAR OF THE BEEHIVE PUB FIRST FLOOR PLAN - Scale 1:100@ A3