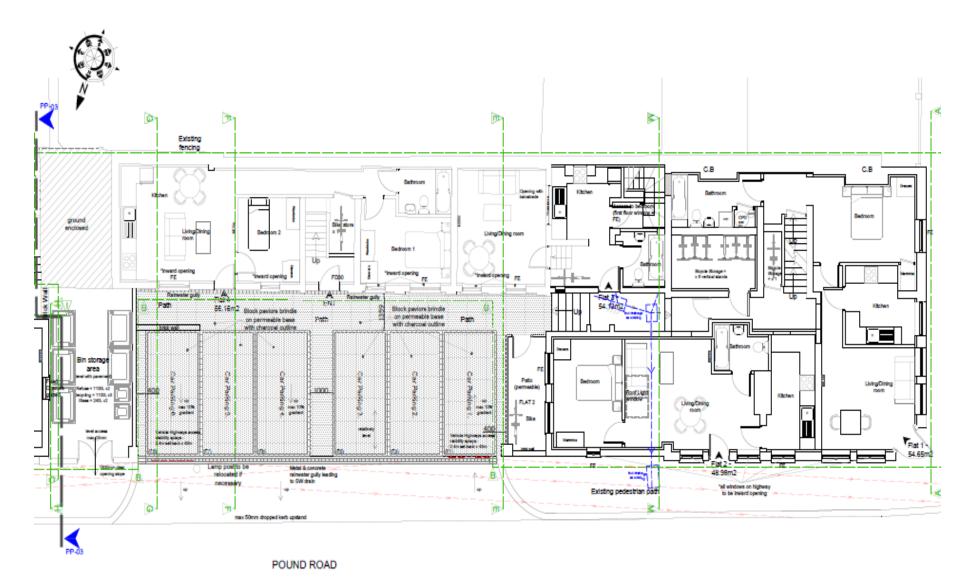

## Development Management Committee Agenda Item 8:17/00447/FULPP

The Beehive 264 High Street Aldershot

RUSHMOOR BOROUGH COUNCIL

RUSHMOOR BOROUGH COUNCIL

EXISTING FRONT ELEVATION B-B (POUND ROAD - NORTH-WEST)