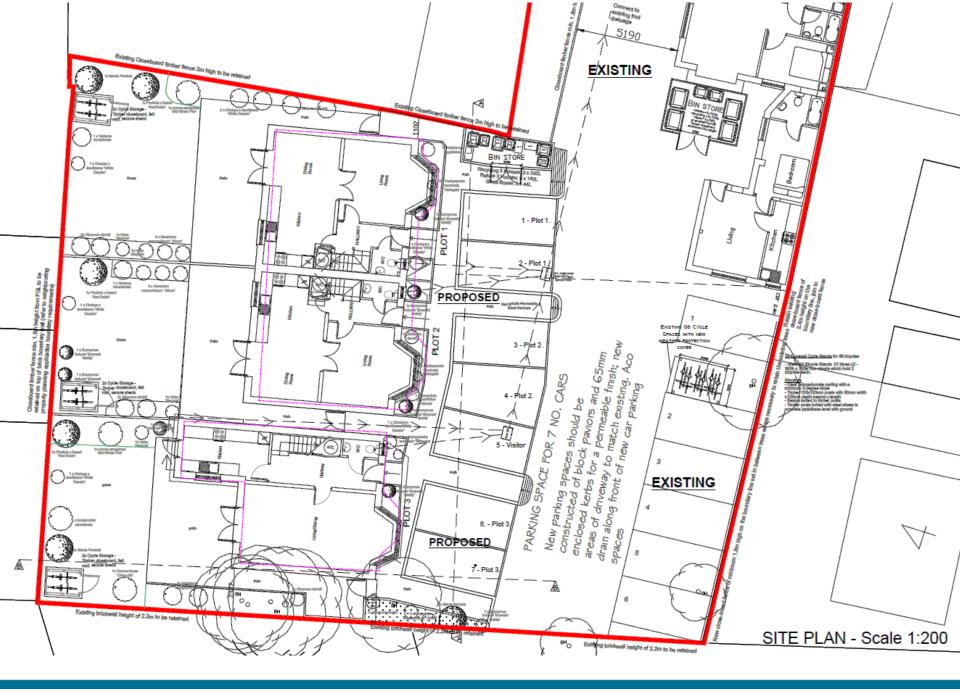

## Development Management Committee

Item 10: 17/00575/REVPP

24-26 Church Lane East, Aldershot

RUSHMOOR BOROUGH COUNCIL

RUSHMOOR BOROUGH COUNCIL

FFL

FFL

FFL

PLOT 1

FFL

\*PLOT 3 - As surveyed up to wall plate level, no roof structure or interior walls at first and loft levels at the time of survey.

\* Original house elevation approved with planning permission 15/00970/FULPP indicated by magenta dashed outline overlaid to shown overall alterations to elevation design