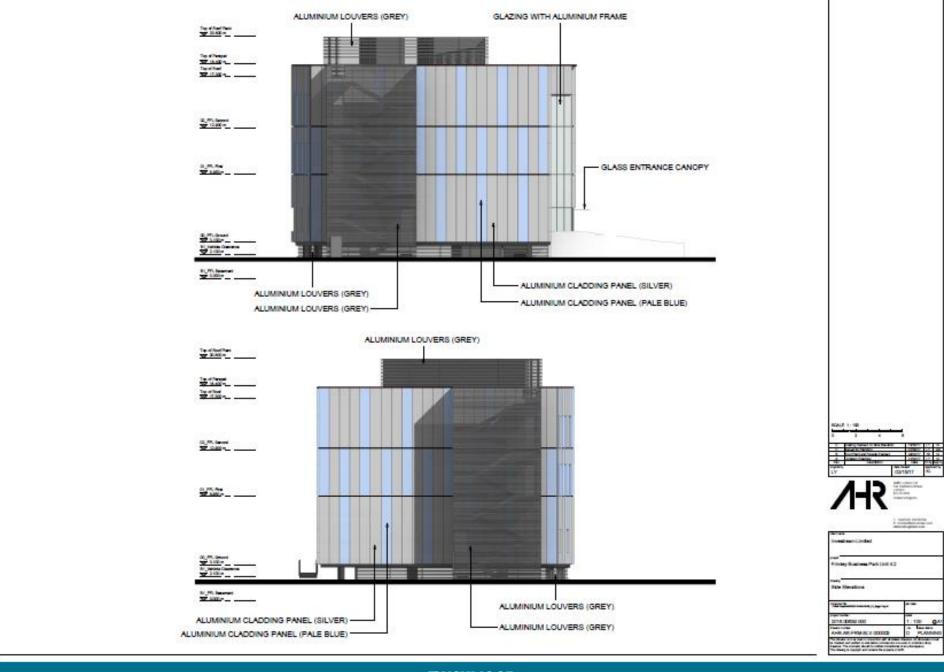

## Development Management Committee

Item 7: 17/00264/FULPP

Building 4.2, Frimley Business Park, Frimley

Fruit Hevelon

2018 (\$400) (XX) AHR AR FRM RLY (\$2000) 1:100 GAI