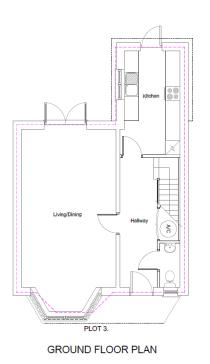

Bedroom 2. PLOT 3.

1800mm 1500mm PLOT 3. PLOT 3. **ROOF PLAN** LOFT PLAN

FIRST FLOOR PLAN

\*PLOT 3 - As surveyed up to wall plate level, no roof structure or interior walls at first and loft levels at the time of survey.