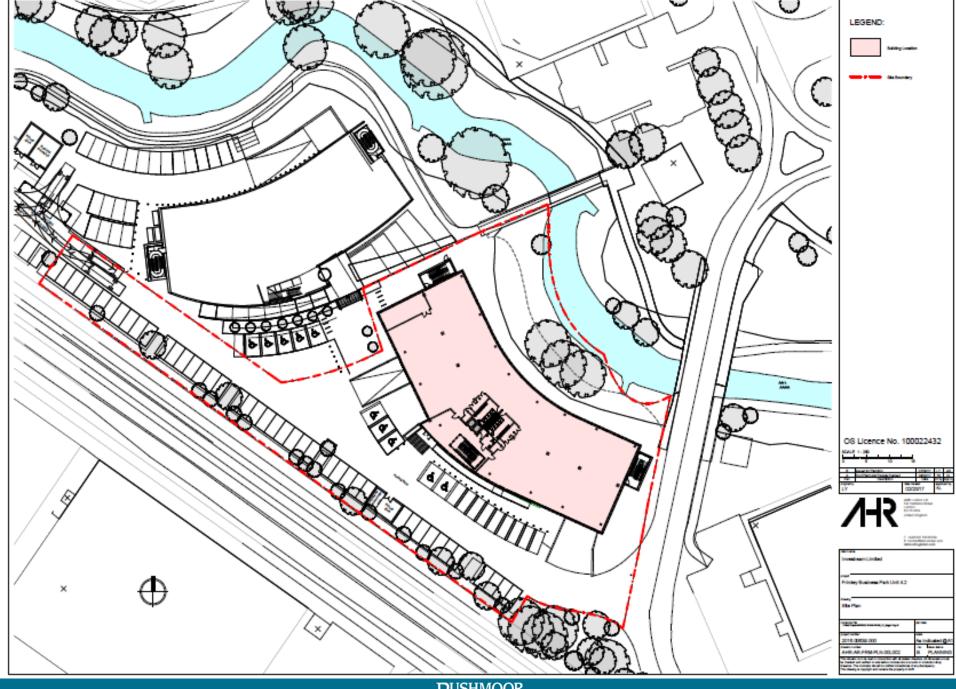

## Development Management Committee

Item 7: 17/00264/FULPP

Building 4.2, Frimley Business Park, Frimley

Fruit Hevelon

2018 (\$400) (XX) AHR AR FRM RLY (\$2000) 1:100 GAI