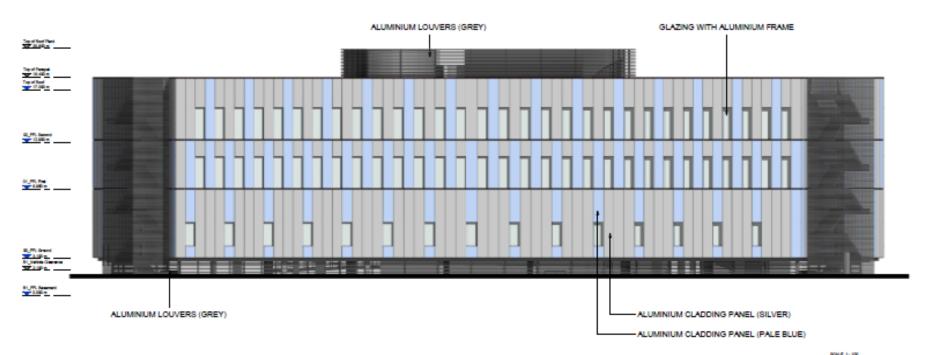

## Development Management Committee

Item 7: 17/00264/FULPP

Building 4.2, Frimley Business Park, Frimley

Fruit Hevelon

2018 (\$400) (XX) AHR AR FRM RLY (\$2000) 1:100 GAI