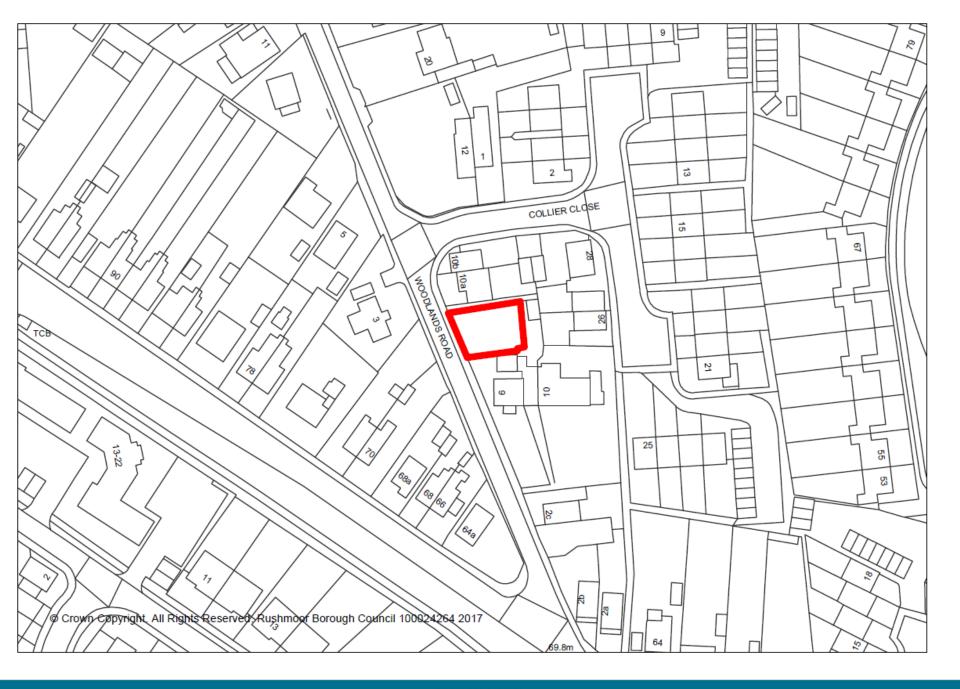

## Development Management Committee

Item 9: 17/00554/FULPP

6 Woodlands Road, Farnborough

REAR

SIDE

FRONT

риници.

0 lm