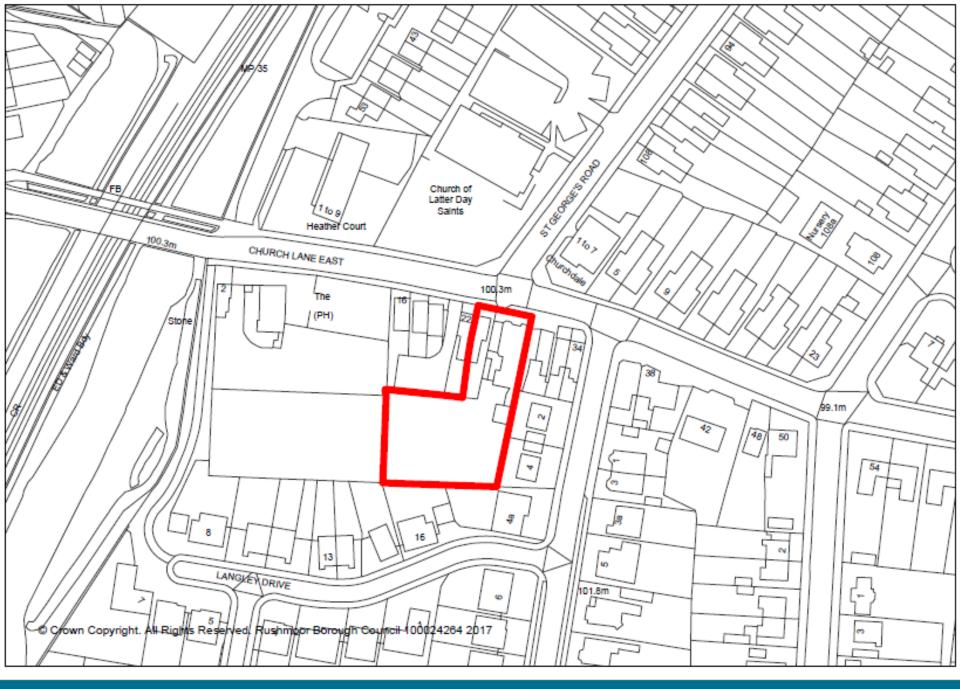

## Development Management Committee

Item 10: 17/00575/REVPP

24-26 Church Lane East, Aldershot

RUSHMOOR BOROUGH COUNCIL

RUSHMOOR BOROUGH COUNCIL

FFL

FFL

FFL

PLOT 1

FFL

\*PLOT 3 - As surveyed up to wall plate level, no roof structure or interior walls at first and loft levels at the time of survey.

\* Original house elevation approved with planning permission 15/00970/FULPP indicated by magenta dashed outline overlaid to shown overall alterations to elevation design