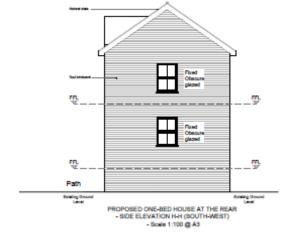

PROPOSED ONE-BED HOUSE AT THE REAR - SIDE ELEVATION J-J (NORTH-EAST) - Scale 1:100 @ A3

Fig. FD.

PROPOSED ONE-BED FLATS AT THE REAR - REAR ELEVATION D-D (SOUTH-EAST) - Scale 1:100 @ A3

PROPOSED ONE-BED FLATS AT THE REAR - SIDE ELEVATION I-I (NORTH-EAST) - Scale 1:100 @ A3