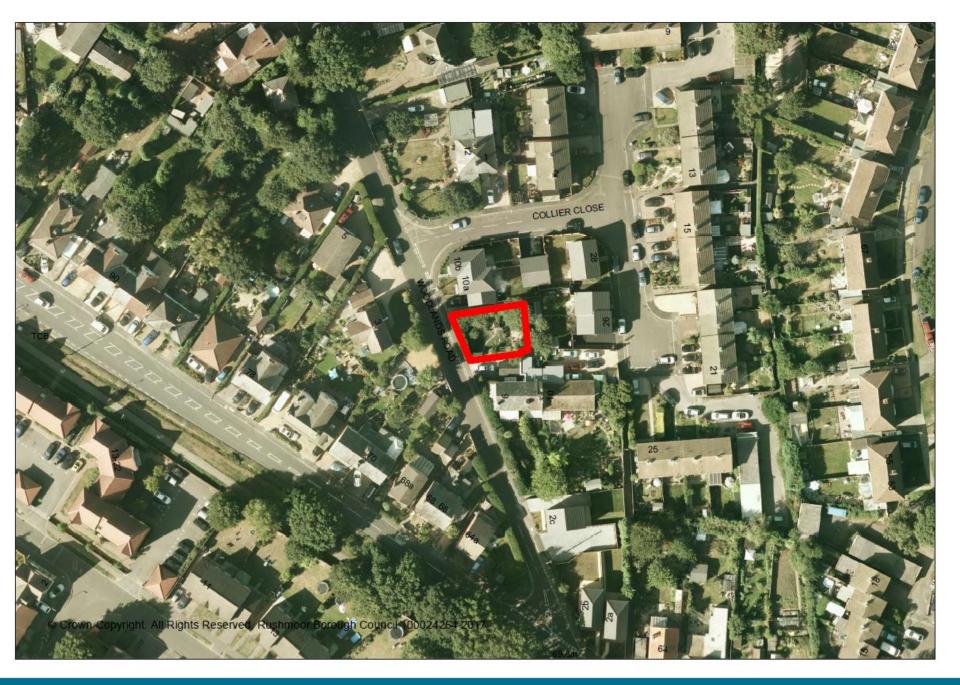

## Development Management Committee

Item 9: 17/00554/FULPP

6 Woodlands Road, Farnborough

REAR

SIDE

FRONT

риници.

0 lm