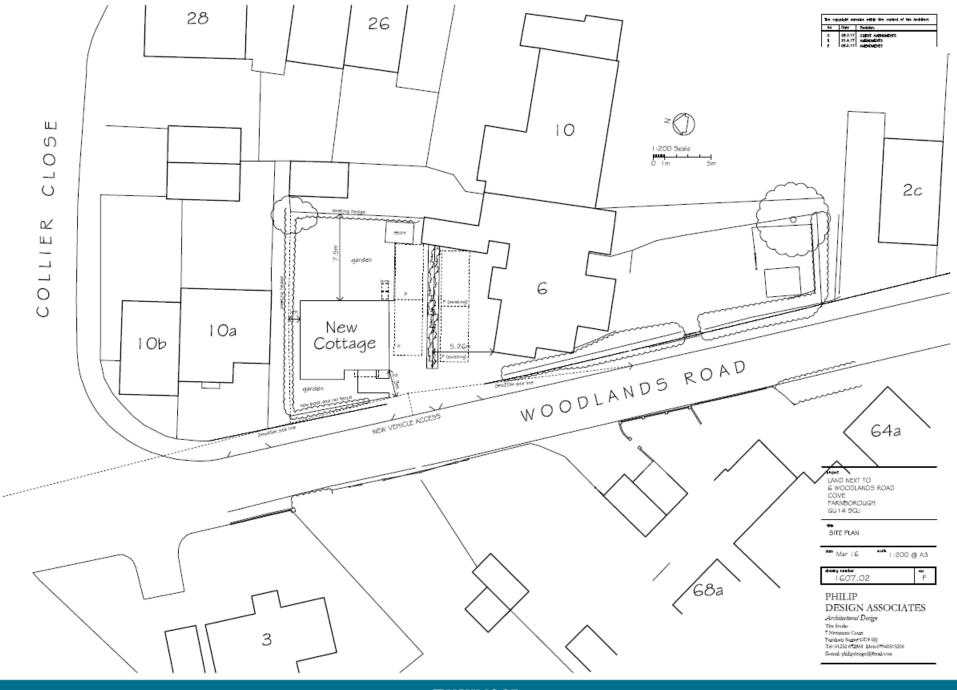

## Development Management Committee

Item 9: 17/00554/FULPP

6 Woodlands Road, Farnborough

REAR

SIDE

FRONT

риници.

0 lm

PROPOSED STREET SCENE (WOODLANDS ROAD)

LAND NEXT TO G WOODLANDS ROAD COVE TARNBOROUGH GU14 9QJ

STREET SCENE

\*\*\* June 16 \*\*\* 1:200 @ A3

| 607.07

PHILIP DESIGN ASSOCIATES Architectural Design

The Studio
7 Newman Court
Furthern Surger GU9 683
This (1922 of 2868 Moles/W40519206
B-mail: philipdesign@mail.com