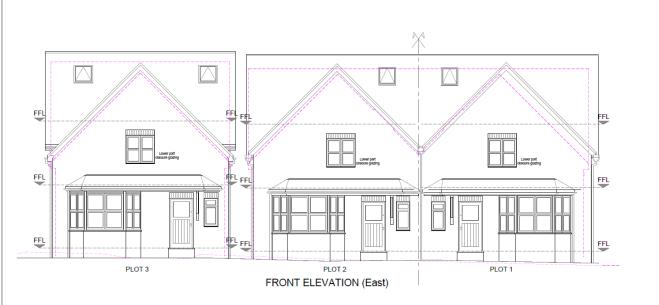

## Development Management Committee

Item 10: 17/00575/REVPP

24-26 Church Lane East, Aldershot

RUSHMOOR BOROUGH COUNCIL

RUSHMOOR BOROUGH COUNCIL

FFL

FFL

FFL

PLOT 1

FFL

\*PLOT 3 - As surveyed up to wall plate level, no roof structure or interior walls at first and loft levels at the time of survey.

\* Original house elevation approved with planning permission 15/00970/FULPP indicated by magenta dashed outline overlaid to shown overall alterations to elevation design