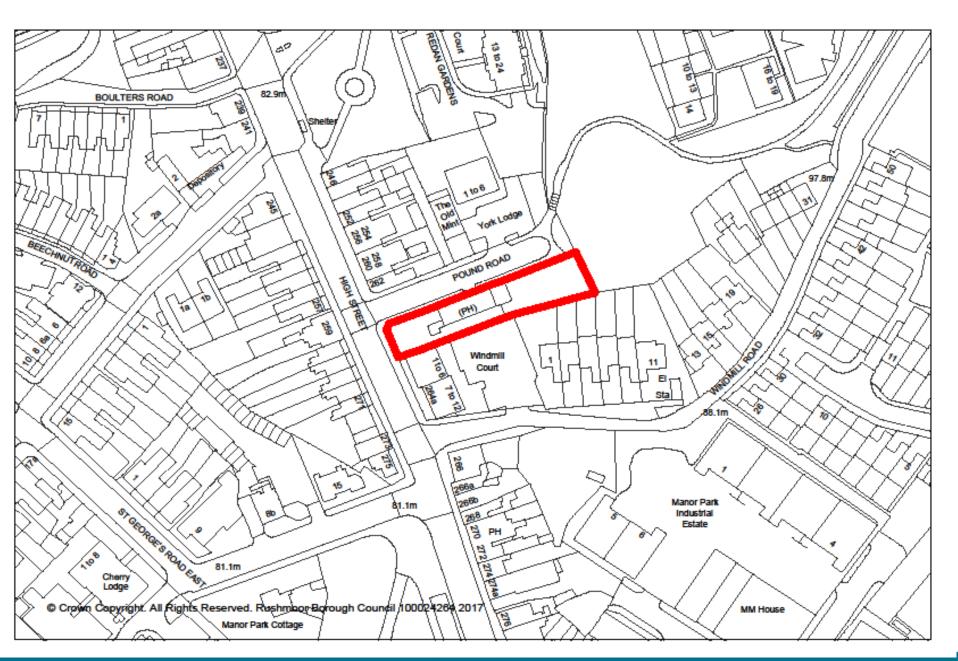

## Development Management Committee Agenda Item 8:17/00447/FULPP

The Beehive 264 High Street Aldershot

RUSHMOOR BOROUGH COUNCIL

RUSHMOOR BOROUGH COUNCIL

EXISTING FRONT ELEVATION B-B (POUND ROAD - NORTH-WEST)