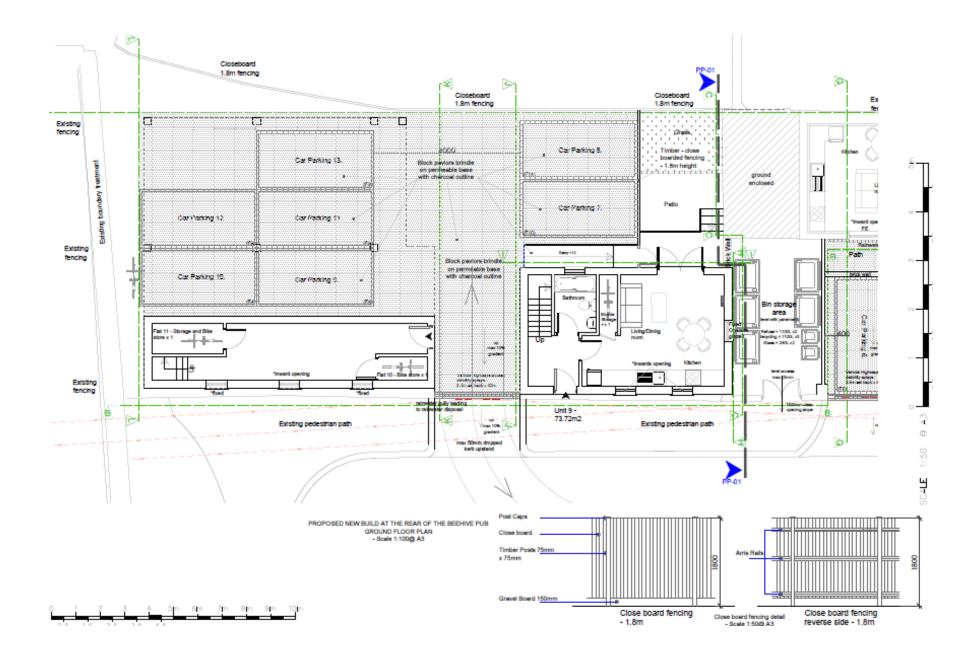

BROBOSED OROUND ELOOP BLAN

PROPOSED NEW BUILD AT THE REAR OF THE BEEHIVE PUB FIRST FLOOR PLAN - Scale 1:100@ A3