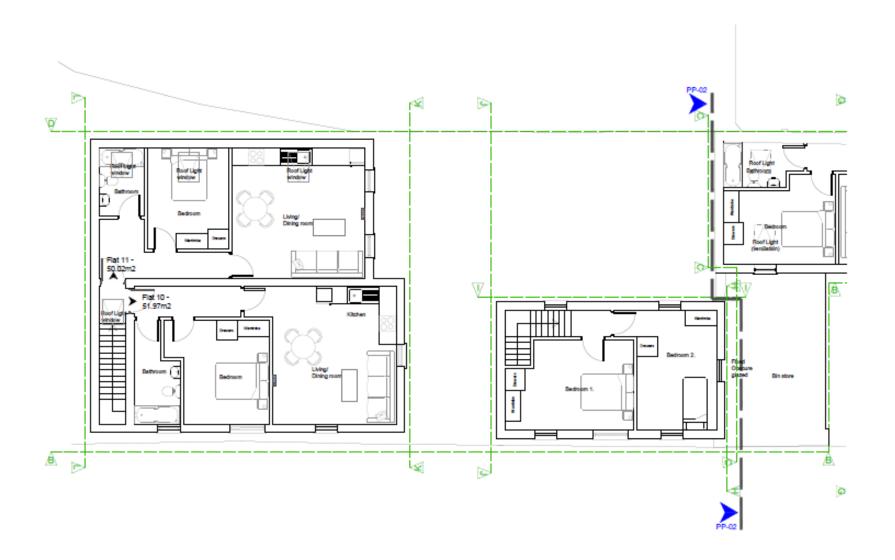

OAD - NORTH-WEST)



PROPOSED FRONT ELEVATION A-A (HIGH STREET - SOUTH-WEST) - Scale 1:100 @ A3



PROPOSED FRONT ELEVATION B-B (POUND ROAD - NORTH-WEST) - Scale 1:200 @ A3







PROPOSED ONE-BED HOUSE AT THE REAR - REAR ELEVATION I- (SOUTH-EAST) - Scale 1:100 @ A3





PROPOSED ONE-BED HOUSE AT THE REAR - SIDE ELEVATION J-J (NORTH-EAST) - Scale 1:100 @ A3



Fig. FD.

PROPOSED ONE-BED FLATS AT THE REAR - REAR ELEVATION D-D (SOUTH-EAST) - Scale 1:100 @ A3

PROPOSED ONE-BED FLATS AT THE REAR - SIDE ELEVATION I-I (NORTH-EAST) - Scale 1:100 @ A3



The Hard State of the State of

PROPOSED ONE-SED FLATS AT THE REAR - FRONT ELEVATION B-B (NORTH-WEST) - Scale 1:100 @ A3

PROPOSED ONE-BED FLATS AT THE REAR - SIDE ELEVATION K-K (SOUTH-WEST) - Scale 1:100 @ A3





BROBOSED OROUND ELOOP BLAN







PROPOSED NEW BUILD AT THE REAR OF THE BEEHIVE PUB FIRST FLOOR PLAN - Scale 1:100@ A3



## Development Management Committee

Item 9: 17/00554/FULPP

6 Woodlands Road, Farnborough









REAR

SIDE



FRONT

риници.

0 lm



The copyright remains within the control of the Architect.

Architectural Design
The Studio
7 Newtonia Court
Furnham Surey GU9 65]
Tel GU23 672665 Mets/0740519206
E-mail: philipdesign@gmail.com



EXISTING STREET SCENE (WOODLANDS ROAD)



PROPOSED STREET SCENE (WOODLANDS ROAD)



LAND NEXT TO G WOODLANDS ROAD COVE TARNBOROUGH GU14 9QJ

STREET SCENE

\*\*\* June 16 \*\*\* 1:200 @ A3

| 607.07

PHILIP DESIGN ASSOCIATES Architectural Design

The Studio
7 Newman Court
Furthern Surger GU9 683
This (1922 of 2868 Moles/W40519206
B-mail: philipdesign@mail.com













#