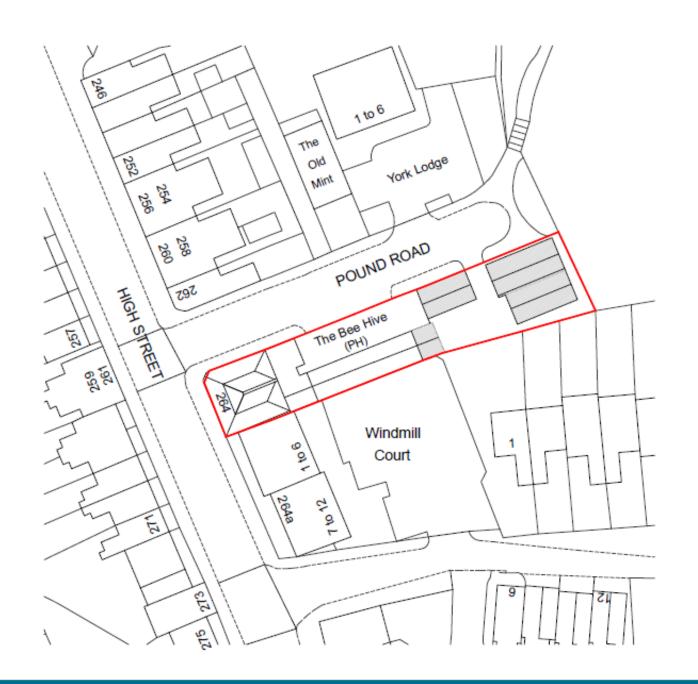

## Development Management Committee Agenda Item 8:17/00447/FULPP

The Beehive 264 High Street Aldershot

RUSHMOOR BOROUGH COUNCIL

RUSHMOOR BOROUGH COUNCIL

EXISTING FRONT ELEVATION B-B (POUND ROAD - NORTH-WEST)