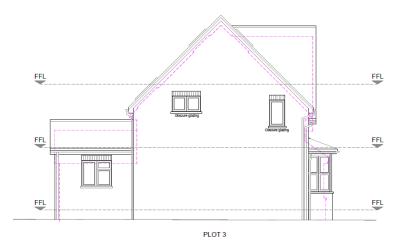

PLOT 1

FFL

\*PLOT 3 - As surveyed up to wall plate level, no roof structure or interior walls at first and loft levels at the time of survey.

\* Original house elevation approved with planning permission 15/00970/FULPP indicated by magenta dashed outline overlaid to shown overall alterations to elevation design

PLOT 3 - Elevations - 1 x Detached 3 x Bedroom House

SIDE ELEVATION (South)

SIDE ELEVATION (North)

\*PLOT 3 - As surveyed up to wall plate level, no roof structure or interior walls at first and loft levels at the time of survey.

\* Original house elevation approved with planning permission 15/00970/FULPP indicated by magenta dashed outline overlaid to shown overall alterations to elevation design

|                                                                                             | Chartered Architects      | ates Limited    | l l                    | Lipho    | stire chantaigo            | fooassociates.co.uk           |  |  |  |  |  |
|---------------------------------------------------------------------------------------------|---------------------------|-----------------|------------------------|----------|----------------------------|-------------------------------|--|--|--|--|--|
|                                                                                             | Design Consultants        |                 | 70-1                   | anx      | 7AN Website a<br>www.cfoos | tifress :<br>sesociates co.uk |  |  |  |  |  |
| ALL DIMENSIONS TO BE CHECKED ON SITE                                                        |                           |                 |                        |          |                            |                               |  |  |  |  |  |
| ONLY TO BE SCALED FOR PLANNING AND BUILDING REGULATIONS                                     |                           |                 |                        |          |                            |                               |  |  |  |  |  |
| Client: Suneet Jain, Jan Mandozai, Mohammed Farooq Choudhary                                |                           |                 |                        |          |                            |                               |  |  |  |  |  |
| PROPOSED ERECTION OF 3 CHALET DWELLINGS AT: 26 CHURCH LANE EAST, ALDERSHOT, HANTS. GU11 3BT |                           |                 |                        |          |                            |                               |  |  |  |  |  |
| Scale: (A3) 1:100                                                                           |                           | Date: 21/1      | Draws 21/12/2014 Draws |          | by: CWF                    |                               |  |  |  |  |  |
| Job number: 1267                                                                            |                           | Drawing number: | PE-03                  | Revision | :: E                       |                               |  |  |  |  |  |
| Ref.                                                                                        | Revision                  |                 |                        |          | Date                       | Ву                            |  |  |  |  |  |
| Α                                                                                           | Amendment to labellin     | 29/01/2016      | CWF                    |          |                            |                               |  |  |  |  |  |
| В                                                                                           | Amendment to suit as      | 13/03/2017      | EB                     |          |                            |                               |  |  |  |  |  |
| С                                                                                           | Overlay of previously of  | 06/04/2017      | EB                     |          |                            |                               |  |  |  |  |  |
| D                                                                                           | Alterations to style of   | 20/06/2017      | EB                     |          |                            |                               |  |  |  |  |  |
| E                                                                                           | Additional first floor wi | 03/08/2017      | EB                     |          |                            |                               |  |  |  |  |  |