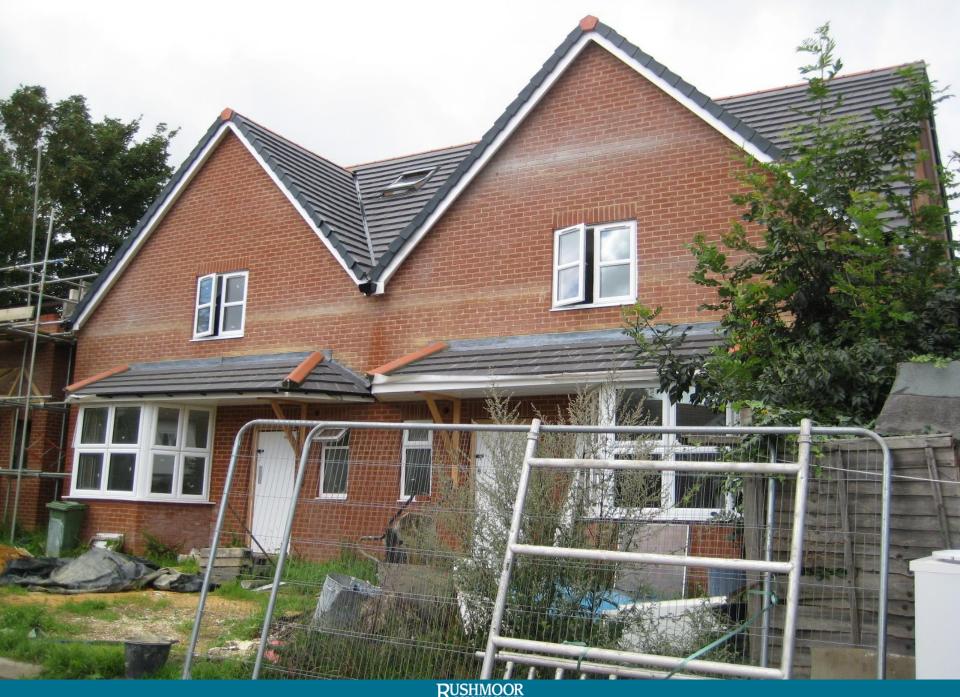

PLOT 1

FFL

\*PLOT 3 - As surveyed up to wall plate level, no roof structure or interior walls at first and loft levels at the time of survey.

\* Original house elevation approved with planning permission 15/00970/FULPP indicated by magenta dashed outline overlaid to shown overall alterations to elevation design

PLOT 3 - Elevations - 1 x Detached 3 x Bedroom House

SIDE ELEVATION (South)

SIDE ELEVATION (North)

\*PLOT 3 - As surveyed up to wall plate level, no roof structure or interior walls at first and loft levels at the time of survey.