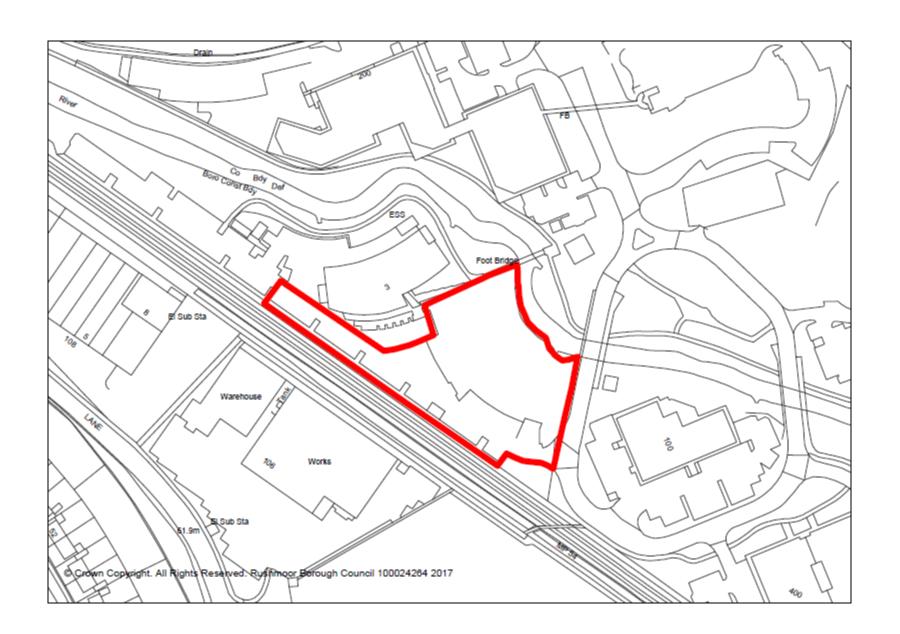

## Development Management Committee

Item 7: 17/00264/FULPP

Building 4.2, Frimley Business Park, Frimley

Fruit Hevelon

2018 (\$400) (XX) AHR AR FRM RLY (\$2000) 1:100 GAI