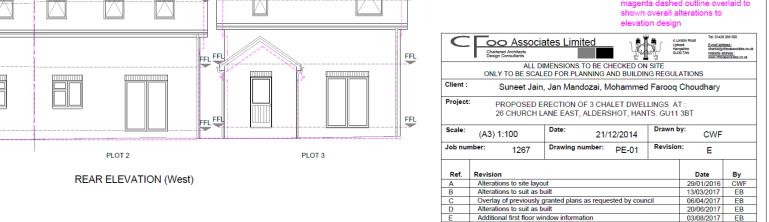

PLOT 1

FFL

\*PLOT 3 - As surveyed up to wall plate level, no roof structure or interior walls at first and loft levels at the time of survey.

\* Original house elevation approved with planning permission 15/00970/FULPP indicated by magenta dashed outline overlaid to shown overall alterations to elevation design

PLOT 3 - Elevations - 1 x Detached 3 x Bedroom House

SIDE ELEVATION (South)

SIDE ELEVATION (North)

\*PLOT 3 - As surveyed up to wall plate level, no roof structure or interior walls at first and loft levels at the time of survey.

\* Original house elevation approved with planning permission 15/00970/FULPP indicated by magenta dashed outline overlaid to shown overall alterations to elevation design

|                                                                                             | Chartered Architects      | ates Limited    | l l                    | Lipho    | stire chantaigo            | fooassociates.co.uk           |  |  |  |  |  |
|---------------------------------------------------------------------------------------------|---------------------------|-----------------|------------------------|----------|----------------------------|-------------------------------|--|--|--|--|--|
|                                                                                             | Design Consultants        |                 | 70-1                   | anx      | 7AN Website a<br>www.cfoos | tifress :<br>sesociates co.uk |  |  |  |  |  |
| ALL DIMENSIONS TO BE CHECKED ON SITE                                                        |                           |                 |                        |          |                            |                               |  |  |  |  |  |
| ONLY TO BE SCALED FOR PLANNING AND BUILDING REGULATIONS                                     |                           |                 |                        |          |                            |                               |  |  |  |  |  |
| Client: Suneet Jain, Jan Mandozai, Mohammed Farooq Choudhary                                |                           |                 |                        |          |                            |                               |  |  |  |  |  |
| PROPOSED ERECTION OF 3 CHALET DWELLINGS AT: 26 CHURCH LANE EAST, ALDERSHOT, HANTS. GU11 3BT |                           |                 |                        |          |                            |                               |  |  |  |  |  |
| Scale: (A3) 1:100                                                                           |                           | Date: 21/1      | Draws 21/12/2014 Draws |          | by: CWF                    |                               |  |  |  |  |  |
| Job number: 1267                                                                            |                           | Drawing number: | PE-03                  | Revision | :: E                       |                               |  |  |  |  |  |
| Ref.                                                                                        | Revision                  |                 |                        |          | Date                       | Ву                            |  |  |  |  |  |
| Α                                                                                           | Amendment to labellin     | 29/01/2016      | CWF                    |          |                            |                               |  |  |  |  |  |
| В                                                                                           | Amendment to suit as      | 13/03/2017      | EB                     |          |                            |                               |  |  |  |  |  |
| С                                                                                           | Overlay of previously of  | 06/04/2017      | EB                     |          |                            |                               |  |  |  |  |  |
| D                                                                                           | Alterations to style of   | 20/06/2017      | EB                     |          |                            |                               |  |  |  |  |  |
| E                                                                                           | Additional first floor wi | 03/08/2017      | EB                     |          |                            |                               |  |  |  |  |  |