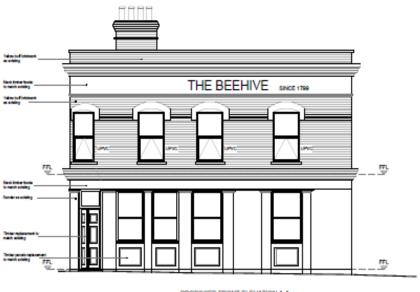

PROPOSED FRONT ELEVATION A-A (HIGH STREET - SOUTH-WEST) - Scale 1:100 @ A3

PROPOSED FRONT ELEVATION B-B (POUND ROAD - NORTH-WEST) - Scale 1:200 @ A3

PROPOSED ONE-BED HOUSE AT THE REAR - REAR ELEVATION I- (SOUTH-EAST) - Scale 1:100 @ A3