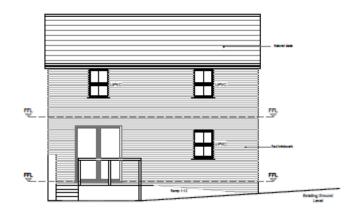

PROPOSED FRONT ELEVATION A-A (HIGH STREET - SOUTH-WEST) - Scale 1:100 @ A3

PROPOSED FRONT ELEVATION B-B (POUND ROAD - NORTH-WEST) - Scale 1:200 @ A3

PROPOSED ONE-BED HOUSE AT THE REAR - REAR ELEVATION I- (SOUTH-EAST) - Scale 1:100 @ A3