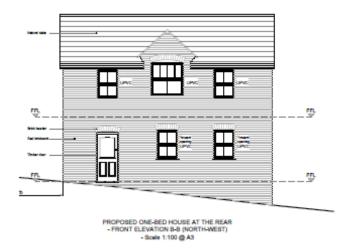

PROPOSED FRONT ELEVATION A-A (HIGH STREET - SOUTH-WEST) - Scale 1:100 @ A3

PROPOSED FRONT ELEVATION B-B (POUND ROAD - NORTH-WEST) - Scale 1:200 @ A3

PROPOSED ONE-BED HOUSE AT THE REAR - REAR ELEVATION I- (SOUTH-EAST) - Scale 1:100 @ A3