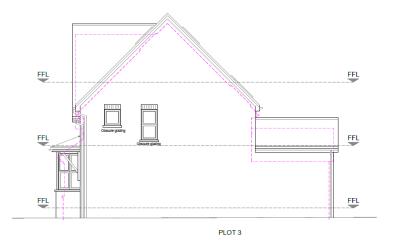

PLOT 1

FFL

\*PLOT 3 - As surveyed up to wall plate level, no roof structure or interior walls at first and loft levels at the time of survey.

\* Original house elevation approved with planning permission 15/00970/FULPP indicated by magenta dashed outline overlaid to shown overall alterations to elevation design

PLOT 3 - Elevations - 1 x Detached 3 x Bedroom House

SIDE ELEVATION (South)

SIDE ELEVATION (North)

\*PLOT 3 - As surveyed up to wall plate level, no roof structure or interior walls at first and loft levels at the time of survey.

\* Original house elevation approved with planning permission 15/00970/FULPP indicated by magenta dashed outline overlaid to shown overall alterations to elevation design

|                                                                                             | Chartered Architects      | ates Limited    | l l                    | Lipho    | stire chantaigo            | fooassociates.co.uk           |  |  |  |  |  |
|---------------------------------------------------------------------------------------------|---------------------------|-----------------|------------------------|----------|----------------------------|-------------------------------|--|--|--|--|--|
|                                                                                             | Design Consultants        |                 | 70-1                   | anx      | 7AN Website a<br>www.cfoos | tifress :<br>sesociates co.uk |  |  |  |  |  |
| ALL DIMENSIONS TO BE CHECKED ON SITE                                                        |                           |                 |                        |          |                            |                               |  |  |  |  |  |
| ONLY TO BE SCALED FOR PLANNING AND BUILDING REGULATIONS                                     |                           |                 |                        |          |                            |                               |  |  |  |  |  |
| Client: Suneet Jain, Jan Mandozai, Mohammed Farooq Choudhary                                |                           |                 |                        |          |                            |                               |  |  |  |  |  |
| PROPOSED ERECTION OF 3 CHALET DWELLINGS AT: 26 CHURCH LANE EAST, ALDERSHOT, HANTS. GU11 3BT |                           |                 |                        |          |                            |                               |  |  |  |  |  |
| Scale: (A3) 1:100                                                                           |                           | Date: 21/1      | Draws 21/12/2014 Draws |          | by: CWF                    |                               |  |  |  |  |  |
| Job number: 1267                                                                            |                           | Drawing number: | PE-03                  | Revision | :: E                       |                               |  |  |  |  |  |
| Ref.                                                                                        | Revision                  |                 |                        |          | Date                       | Ву                            |  |  |  |  |  |
| Α                                                                                           | Amendment to labellin     | 29/01/2016      | CWF                    |          |                            |                               |  |  |  |  |  |
| В                                                                                           | Amendment to suit as      | 13/03/2017      | EB                     |          |                            |                               |  |  |  |  |  |
| С                                                                                           | Overlay of previously of  | 06/04/2017      | EB                     |          |                            |                               |  |  |  |  |  |
| D                                                                                           | Alterations to style of   | 20/06/2017      | EB                     |          |                            |                               |  |  |  |  |  |
| E                                                                                           | Additional first floor wi | 03/08/2017      | EB                     |          |                            |                               |  |  |  |  |  |