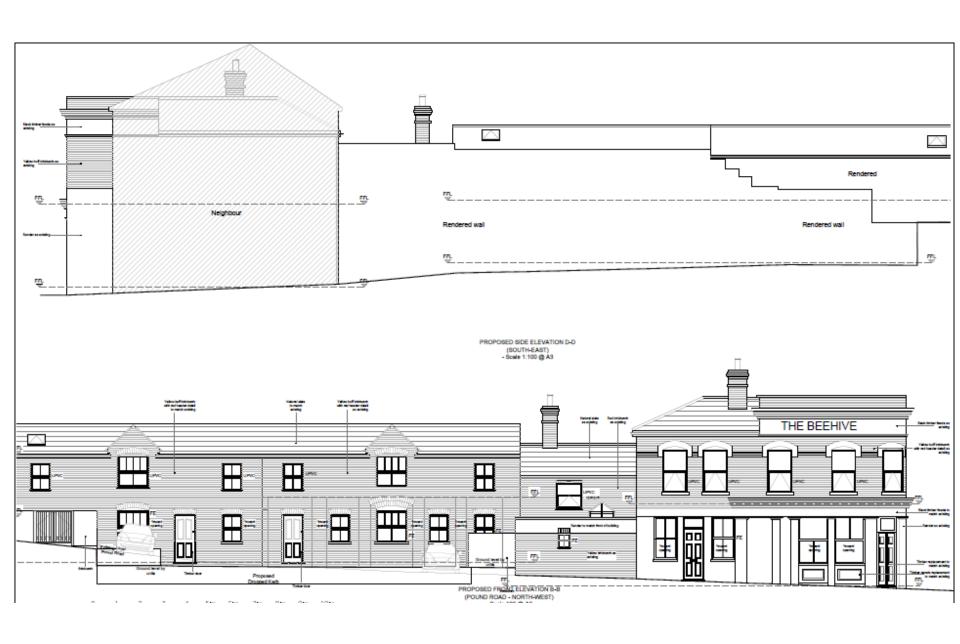

## Development Management Committee Agenda Item 8:17/00447/FULPP

The Beehive 264 High Street Aldershot

RUSHMOOR BOROUGH COUNCIL

RUSHMOOR BOROUGH COUNCIL

EXISTING FRONT ELEVATION B-B (POUND ROAD - NORTH-WEST)

PROPOSED FRONT ELEVATION A-A (HIGH STREET - SOUTH-WEST) - Scale 1:100 @ A3

PROPOSED FRONT ELEVATION B-B (POUND ROAD - NORTH-WEST) - Scale 1:200 @ A3

PROPOSED ONE-BED HOUSE AT THE REAR - REAR ELEVATION I- (SOUTH-EAST) - Scale 1:100 @ A3