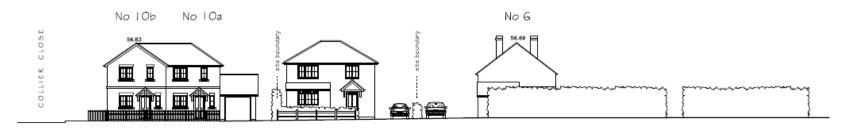

## Development Management Committee

Item 10: 17/00575/REVPP

24-26 Church Lane East, Aldershot

RUSHMOOR BOROUGH COUNCIL

RUSHMOOR BOROUGH COUNCIL

FFL

FFL

FFL

PLOT 1

FFL

\*PLOT 3 - As surveyed up to wall plate level, no roof structure or interior walls at first and loft levels at the time of survey.

\* Original house elevation approved with planning permission 15/00970/FULPP indicated by magenta dashed outline overlaid to shown overall alterations to elevation design