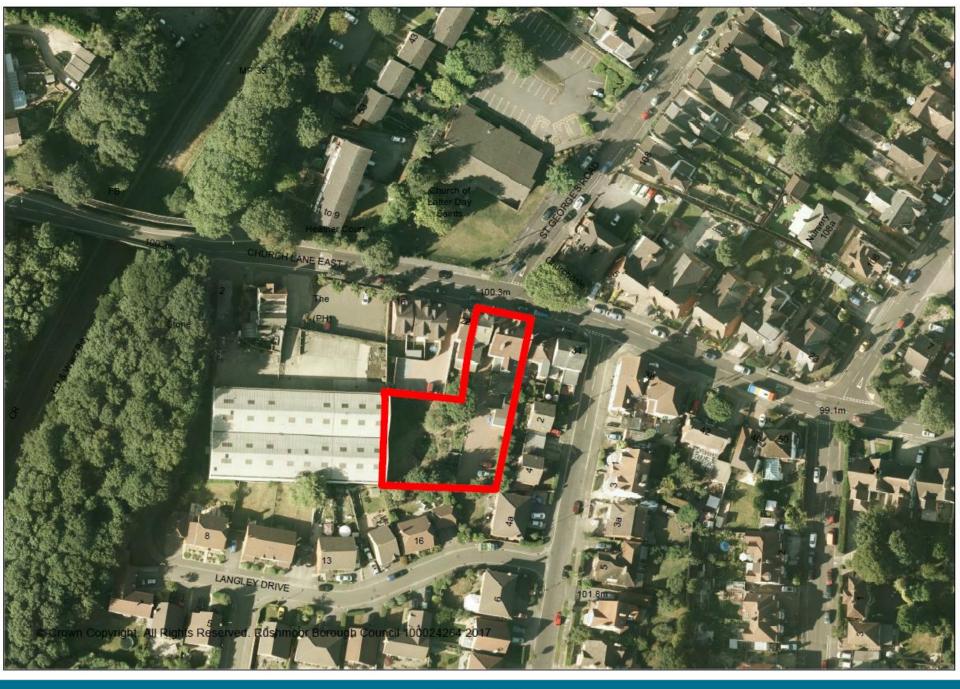

## Development Management Committee

Item 10: 17/00575/REVPP

24-26 Church Lane East, Aldershot

RUSHMOOR BOROUGH COUNCIL

RUSHMOOR BOROUGH COUNCIL

FFL

FFL

FFL

PLOT 1

FFL

\*PLOT 3 - As surveyed up to wall plate level, no roof structure or interior walls at first and loft levels at the time of survey.

\* Original house elevation approved with planning permission 15/00970/FULPP indicated by magenta dashed outline overlaid to shown overall alterations to elevation design