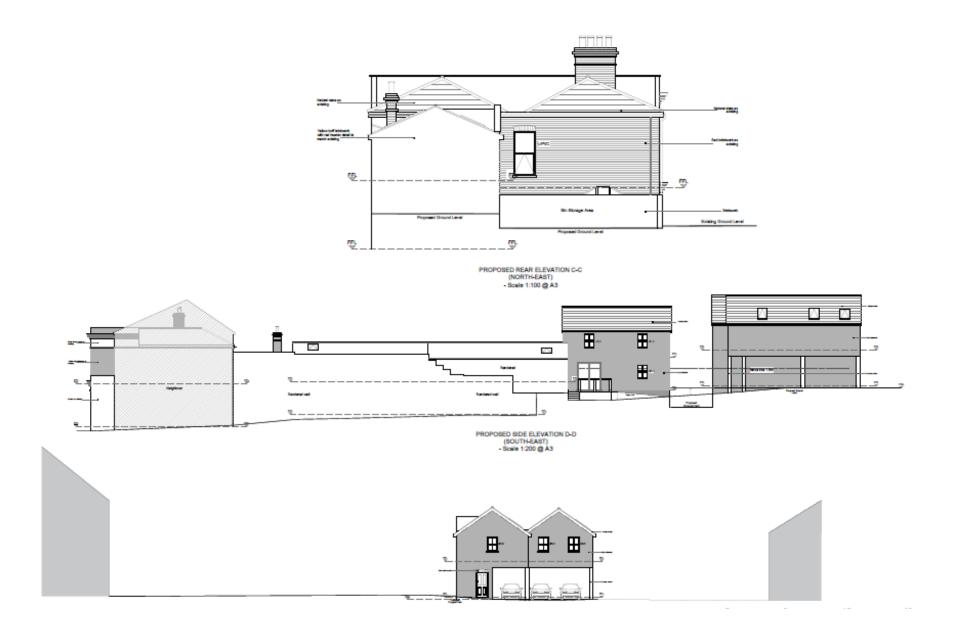

## Development Management Committee

Item 10: 17/00575/REVPP

24-26 Church Lane East, Aldershot

RUSHMOOR BOROUGH COUNCIL

RUSHMOOR BOROUGH COUNCIL

FFL

FFL

FFL

PLOT 1

FFL

\*PLOT 3 - As surveyed up to wall plate level, no roof structure or interior walls at first and loft levels at the time of survey.

\* Original house elevation approved with planning permission 15/00970/FULPP indicated by magenta dashed outline overlaid to shown overall alterations to elevation design

PLOT 3 - Elevations - 1 x Detached 3 x Bedroom House

SIDE ELEVATION (South)

SIDE ELEVATION (North)

\*PLOT 3 - As surveyed up to wall plate level, no roof structure or interior walls at first and loft levels at the time of survey.

\* Original house elevation approved with planning permission 15/00970/FULPP indicated by magenta dashed outline overlaid to shown overall alterations to elevation design

|                                                                                             | Chartered Architects      | ates Limited    | l l                    | Lipho    | stire chantaigo            | fooassociates.co.uk           |  |  |  |  |  |
|---------------------------------------------------------------------------------------------|---------------------------|-----------------|------------------------|----------|----------------------------|-------------------------------|--|--|--|--|--|
|                                                                                             | Design Consultants        |                 | 70-1                   | anx      | 7AN Website a<br>www.cfoos | tifress :<br>sesociates co.uk |  |  |  |  |  |
| ALL DIMENSIONS TO BE CHECKED ON SITE                                                        |                           |                 |                        |          |                            |                               |  |  |  |  |  |
| ONLY TO BE SCALED FOR PLANNING AND BUILDING REGULATIONS                                     |                           |                 |                        |          |                            |                               |  |  |  |  |  |
| Client: Suneet Jain, Jan Mandozai, Mohammed Farooq Choudhary                                |                           |                 |                        |          |                            |                               |  |  |  |  |  |
| PROPOSED ERECTION OF 3 CHALET DWELLINGS AT: 26 CHURCH LANE EAST, ALDERSHOT, HANTS. GU11 3BT |                           |                 |                        |          |                            |                               |  |  |  |  |  |
| Scale: (A3) 1:100                                                                           |                           | Date: 21/1      | Draws 21/12/2014 Draws |          | by: CWF                    |                               |  |  |  |  |  |
| Job number: 1267                                                                            |                           | Drawing number: | PE-03                  | Revision | :: E                       |                               |  |  |  |  |  |
| Ref.                                                                                        | Revision                  |                 |                        |          | Date                       | Ву                            |  |  |  |  |  |
| Α                                                                                           | Amendment to labellin     | 29/01/2016      | CWF                    |          |                            |                               |  |  |  |  |  |
| В                                                                                           | Amendment to suit as      | 13/03/2017      | EB                     |          |                            |                               |  |  |  |  |  |
| С                                                                                           | Overlay of previously of  | 06/04/2017      | EB                     |          |                            |                               |  |  |  |  |  |
| D                                                                                           | Alterations to style of   | 20/06/2017      | EB                     |          |                            |                               |  |  |  |  |  |
| E                                                                                           | Additional first floor wi | 03/08/2017      | EB                     |          |                            |                               |  |  |  |  |  |