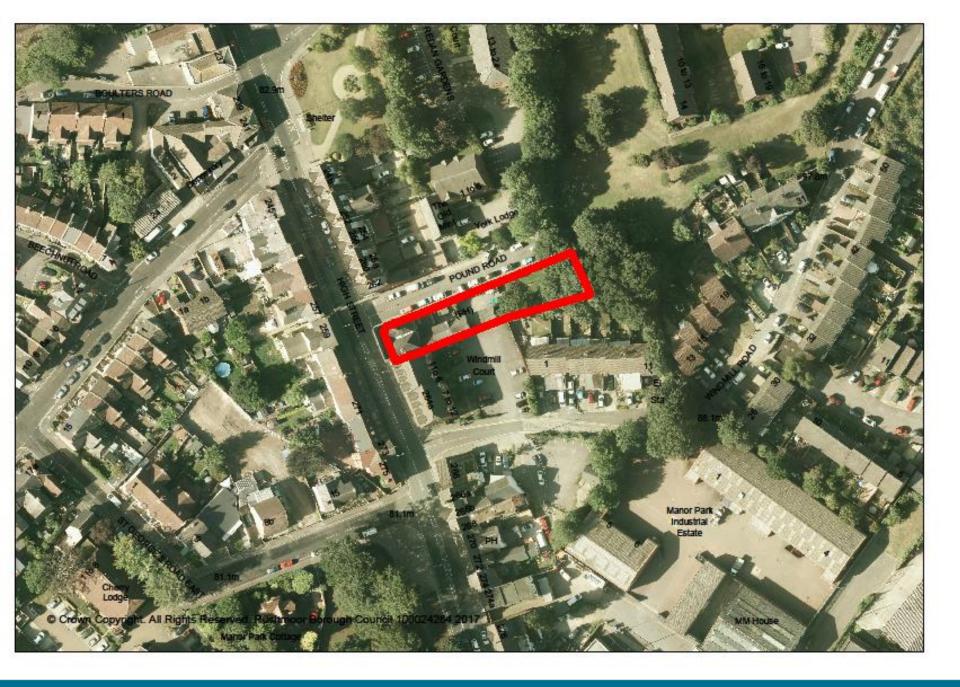

## Development Management Committee Agenda Item 8:17/00447/FULPP

The Beehive 264 High Street Aldershot

RUSHMOOR BOROUGH COUNCIL

RUSHMOOR BOROUGH COUNCIL

EXISTING FRONT ELEVATION B-B (POUND ROAD - NORTH-WEST)