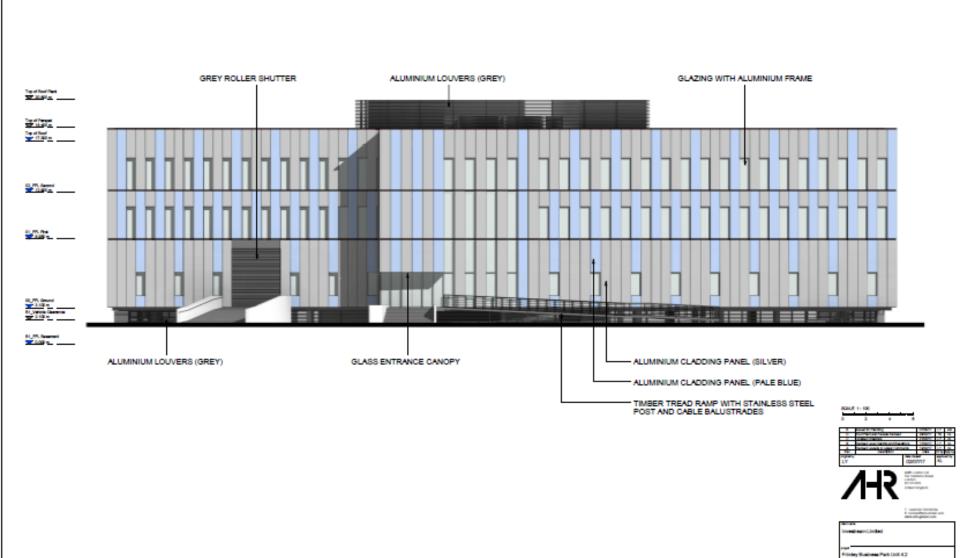

## Development Management Committee

Item 7: 17/00264/FULPP

Building 4.2, Frimley Business Park, Frimley

Fruit Hevelon

2018 (\$400) (XX) AHR AR FRM RLY (\$2000) 1:100 GAI