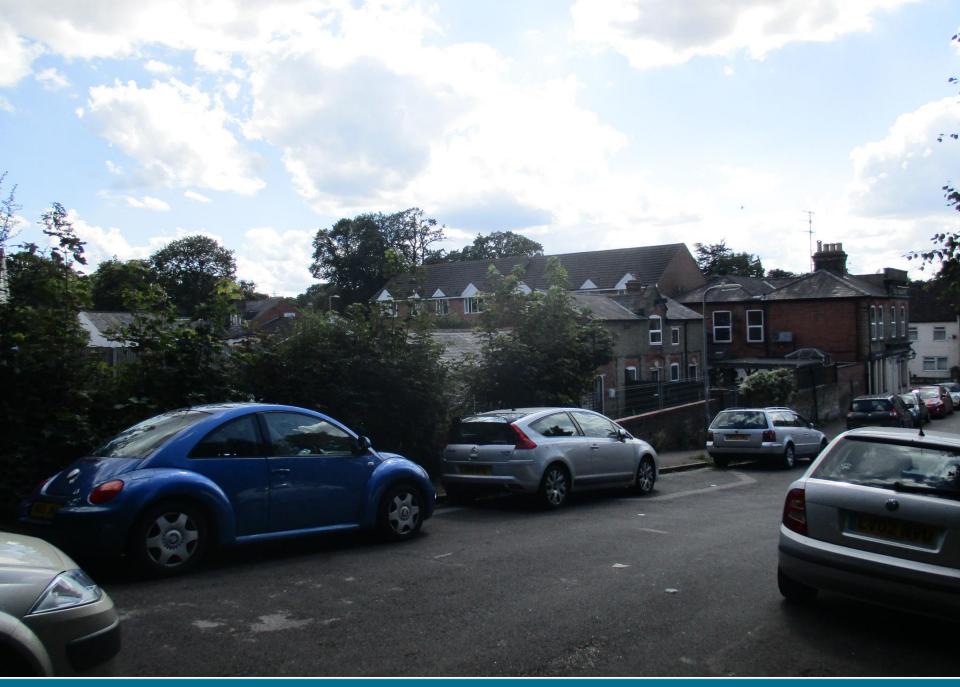

## Development Management Committee

16<sup>th</sup> August 2017

## Development Management Committee

Item 7: 17/00264/FULPP

Building 4.2, Frimley Business Park, Frimley







Fruit Hevelon

2018 (\$400) (XX) AHR AR FRM RLY (\$2000) 1:100 GAI















## Development Management Committee Agenda Item 8:17/00447/FULPP

The Beehive 264 High Street Aldershot























RUSHMOOR BOROUGH COUNCIL





RUSHMOOR BOROUGH COUNCIL







EXISTING FRONT ELEVATION B-B (POUND ROAD - NORTH-WEST)



PROPOSED FRONT ELEVATION A-A (HIGH STREET - SOUTH-WEST) - Scale 1:100 @ A3



PROPOSED FRONT ELEVATION B-B (POUND ROAD - NORTH-WEST) - Scale 1:200 @ A3







PROPOSED ONE-BED HOUSE AT THE REAR - REAR ELEVATION I- (SOUTH-EAST) - Scale 1:100 @ A3





PROPOSED ONE-BED HOUSE AT THE REAR - SIDE ELEVATION J-J (NORTH-EAST) - Scale 1:100 @ A3



Fig. FD.

PROPOSED ONE-BED FLATS AT THE REAR - REAR ELEVATION D-D (SOUTH-EAST) - Scale 1:100 @ A3

PROPOSED ONE-BED FLATS AT THE REAR - SIDE ELEVATION I-I (NORTH-EAST) - Scale 1:100 @ A3



The Hard State of the State of

PROPOSED ONE-SED FLATS AT THE REAR - FRONT ELEVATION B-B (NORTH-WEST) - Scale 1:100 @ A3

PROPOSED ONE-BED FLATS