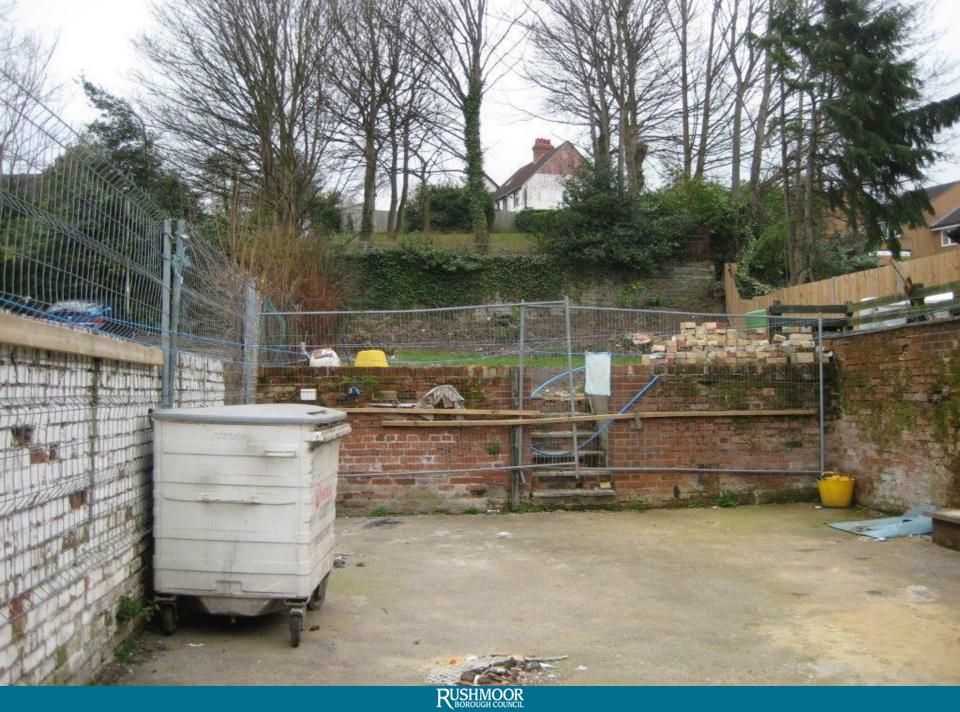

## Development Management Committee

16<sup>th</sup> August 2017

## Development Management Committee

Item 7: 17/00264/FULPP

Building 4.2, Frimley Business Park, Frimley







Fruit Hevelon

2018 (\$400) (XX) AHR AR FRM RLY (\$2000) 1:100 GAI















## Development Management Committee Agenda Item 8:17/00447/FULPP

The Beehive 264 High Street Aldershot























RUSHMOOR BOROUGH COUNCIL





RUSHMOOR BOROUGH COUNCIL







EXISTING FRONT ELEVATION B-B (POUND ROAD - NORTH-WEST)



PROPOSED FRONT ELEVATION A-A (HIGH STREET - SOUTH-WEST) - Scale 1:100 @ A3



PROPOSED FRONT ELEVATION B-B (POUND ROAD - NORTH-WEST) - Scale 1:200 @ A3







PROPOSED ONE-BED HOUSE AT THE REAR - REAR ELEVATION I- (SOUTH-EAST) - Scale 1:100 @ A3





PROPOSED ONE-BED HOUSE AT THE REAR - SIDE ELEVATION J-J (NORTH-EAST) - Scale 1:100 @ A3



Fig. FD.

PROPOSED ONE-BED FLATS AT THE REAR - REAR ELEVATION D-D (SOUTH-EAST) - Scale 1:100 @ A3

PROPOSED ONE-BED FLATS AT THE REAR - SIDE ELEVATION I-I (NORTH-EAST) - Scale 1:100 @ A3



The Hard State of the State of

PROPOSED ONE-SED FLATS AT THE REAR - FRONT ELEVATION B-B (NORTH-WEST) - Scale 1:100 @ A3

PROPOSED ONE-BED