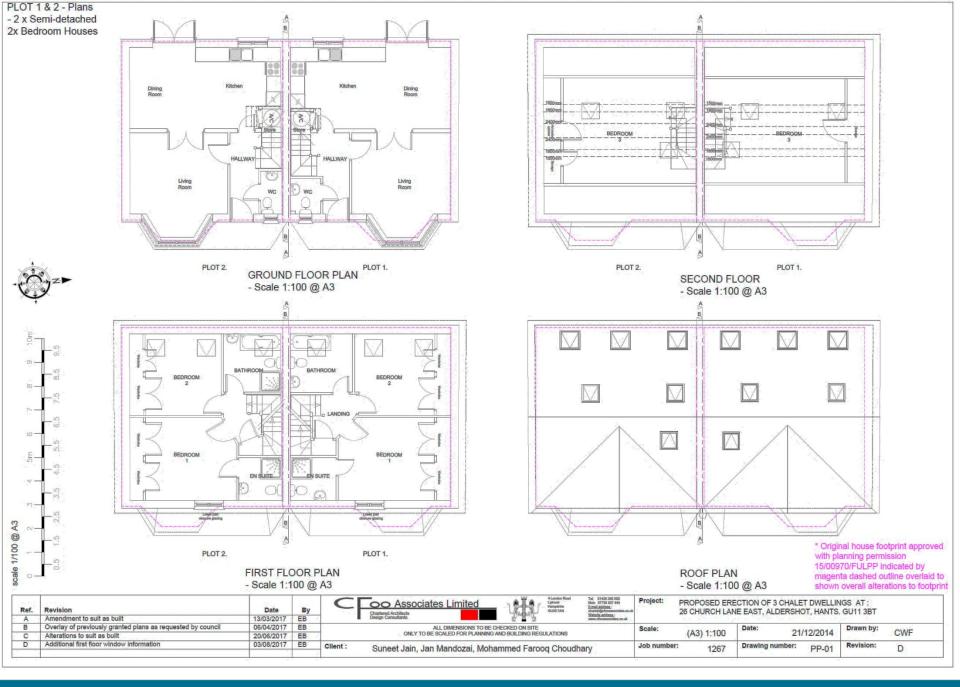

## Development Management Committee

Item 10: 17/00575/REVPP

24-26 Church Lane East, Aldershot

RUSHMOOR BOROUGH COUNCIL

RUSHMOOR BOROUGH COUNCIL

FFL

FFL

FFL

Bedroom 2. PLOT 3.

1800mm 1500mm PLOT 3. PLOT 3. **ROOF PLAN** LOFT PLAN

FIRST FLOOR PLAN

\*PLOT 3 - As surveyed up to wall plate level, no roof structure or interior walls at first and loft levels at the time of survey.

\* Original house footprint approved with planning permission 15/00970/FULPP indicated by magenta dashed outline overlaid to shown overall alterations to footprint

|                                                                                                      | OO Associates Limited                                         |                 | _ 1 🚉   | Haze I' List  | ondon Road<br>look E-mail ad |                                                     |  |  |  |  |  |  |
|------------------------------------------------------------------------------------------------------|---------------------------------------------------------------|-----------------|---------|---------------|------------------------------|-----------------------------------------------------|--|--|--|--|--|--|
|                                                                                                      | Chartered Architects<br>Design Consultants                    |                 | y. I    |               | 30 7AN Website a             | donassociates.co.uk<br>ddress :<br>associates.co.uk |  |  |  |  |  |  |
| ALL DIMENSIONS TO BE CHECKED ON SITE ONLY TO BE SCALED FOR PLANNING AND BUILDING REGULATIONS         |                                                               |                 |         |               |                              |                                                     |  |  |  |  |  |  |
| ONLY TO BE SCALED FOR PLANNING AND BUILDING REGULATIONS                                              |                                                               |                 |         |               |                              |                                                     |  |  |  |  |  |  |
| Client :                                                                                             | Client : Suneet Jain, Jan Mandozai, Mohammed Farooq Choudhary |                 |         |               |                              |                                                     |  |  |  |  |  |  |
| Project: PROPOSED ERECTION OF 3 CHALET DWELLINGS AT: 26 CHURCH LANE EAST, ALDERSHOT, HANTS. GU11 3BT |                                                               |                 |         |               |                              |                                                     |  |  |  |  |  |  |
| Scale:                                                                                               | : (A3) 1:100 Date: 21/12/2                                    |                 | 12/2014 | Drawn by: CWF |                              | =                                                   |  |  |  |  |  |  |
| Job number: 1267                                                                                     |                                                               | Drawing number: | PP-02   | Revision: E   |                              |                                                     |  |  |  |  |  |  |
|                                                                                                      |                                                               |                 |         |               |                              |                                                     |  |  |  |  |  |  |
| Ref.                                                                                                 | Revision                                                      |                 |         |               |                              | Ву                                                  |  |  |  |  |  |  |
|                                                                                                      |                                                               |                 |         |               |                              |                                                     |  |  |  |  |  |  |
| A<br>B                                                                                               | Amendment to labellin<br>Amendment to suit as                 |                 |         |               | 29/01/2016                   | CWF                                                 |  |  |  |  |  |  |