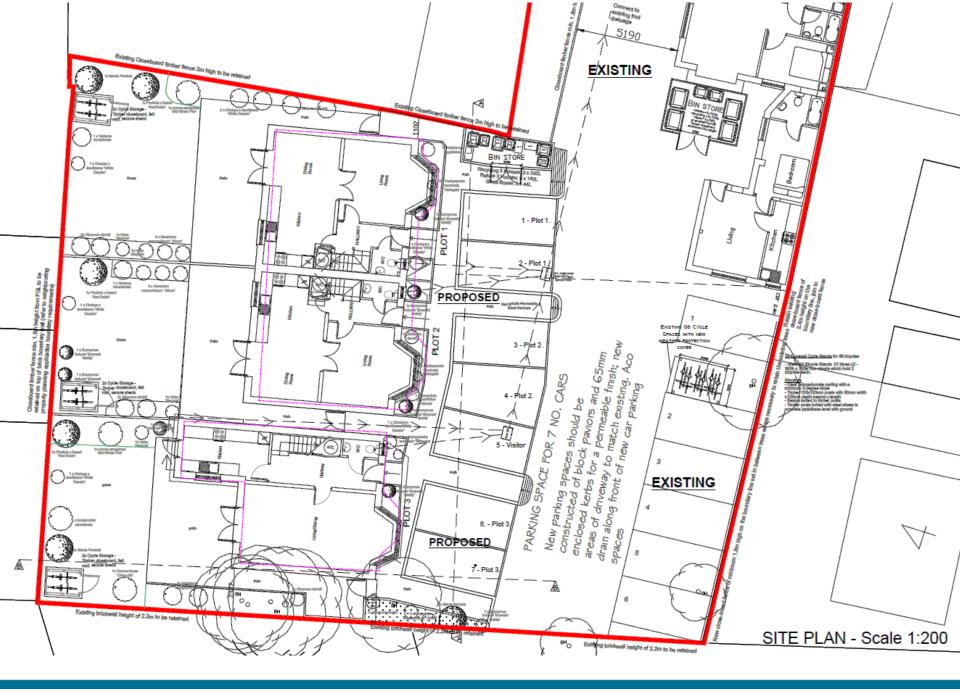

PLOT 1

FFL

\*PLOT 3 - As surveyed up to wall plate level, no roof structure or interior walls at first and loft levels at the time of survey.

\* Original house elevation approved with planning permission 15/00970/FULPP indicated by magenta dashed outline overlaid to shown overall alterations to elevation design

\* Original house footprint approved with planning permission 15/00970/FULPP indicated by magenta dashed outline overlaid to shown overall alterations to footprint

|                                                                                                      | OO Associates Limited                                         |                 | _ 1 🚉   | Haze I' List  | ondon Road<br>look E-mail ad |                                                     |  |  |  |  |  |  |
|------------------------------------------------------------------------------------------------------|---------------------------------------------------------------|-----------------|---------|---------------|------------------------------|-----------------------------------------------------|--|--|--|--|--|--|
|                                                                                                      | Chartered Architects<br>Design Consultants                    |                 | y. I    |               | 30 7AN Website a             | donassociates.co.uk<br>ddress :<br>associates.co.uk |  |  |  |  |  |  |
| ALL DIMENSIONS TO BE CHECKED ON SITE ONLY TO BE SCALED FOR PLANNING AND BUILDING REGULATIONS         |                                                               |                 |         |               |                              |                                                     |  |  |  |  |  |  |
| ONLY TO BE SCALED FOR PLANNING AND BUILDING REGULATIONS                                              |                                                               |                 |         |               |                              |                                                     |  |  |  |  |  |  |
| Client :                                                                                             | Client : Suneet Jain, Jan Mandozai, Mohammed Farooq Choudhary |                 |         |               |                              |                                                     |  |  |  |  |  |  |
| Project: PROPOSED ERECTION OF 3 CHALET DWELLINGS AT: 26 CHURCH LANE EAST, ALDERSHOT, HANTS. GU11 3BT |                                                               |                 |         |               |                              |                                                     |  |  |  |  |  |  |
| Scale:                                                                                               | : (A3) 1:100 Date: 21/12/2                                    |                 | 12/2014 | Drawn by: CWF |                              | =                                                   |  |  |  |  |  |  |
| Job number: 1267                                                                                     |                                                               | Drawing number: | PP-02   | Revision: E   |                              |                                                     |  |  |  |  |  |  |
|                                                                                                      |                                                               |                 |         |               |                              |                                                     |  |  |  |  |  |  |
| Ref.                                                                                                 | Revision                                                      |                 |         |               |                              | Ву                                                  |  |  |  |  |  |  |
|                                                                                                      |                                                               |                 |         |               |                              |                                                     |  |  |  |  |  |  |
| A<br>B                                                                                               | Amendment to labellin<br>Amendment to suit as                 |                 |         |               | 29/01/2016                   | CWF                                                 |  |  |  |  |  |  |